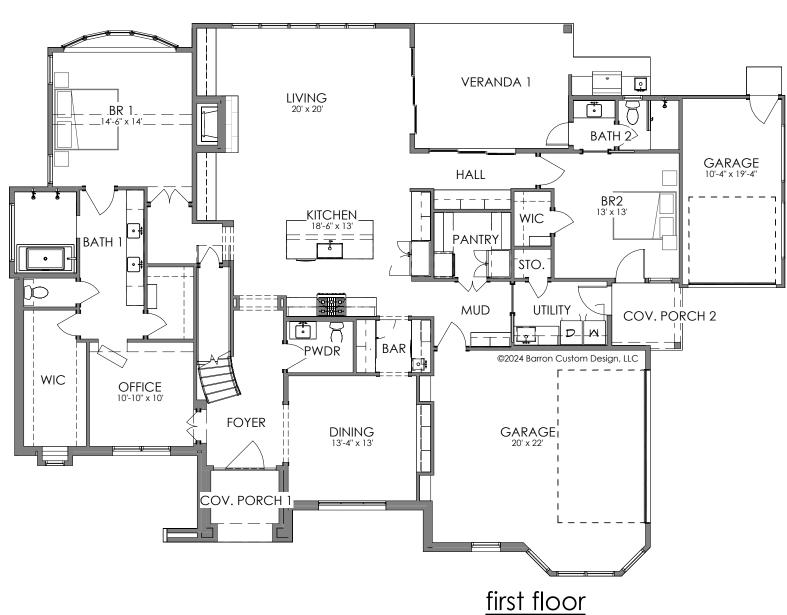

## barron

512.637.4426
barroncustomdesign.com
info@barroncustomdesign.com
All Plans are Protected by Federal Copyright Law.
©2024 Barron Custom Design, LLC

first floor

5340

80'-8" x 57'-6" 5340 SF Square Footages are approximate